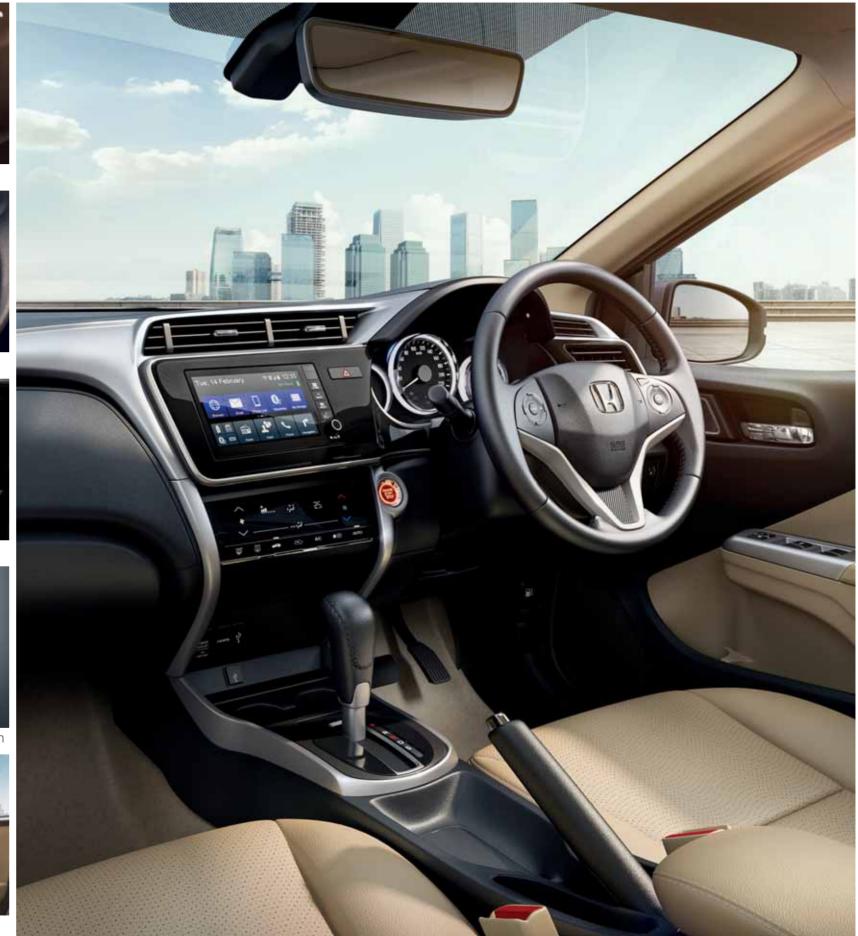

# THE AURA WITHIN

The craftsmanship in the new City creates thoughtful interiors on the Man Maximum, Machine Minimum philosophy. A grand cabin space with ample legroom, rear AC vents, an ergonomically designed cockpit, all come together to make your ride truly classy.

## PILOT NEW WORLDS

Honda pursues an easy-to-see/easy-to-use "Advanced Interface" by adopting advanced technologies. Experience superior ergonomics with the asymmetrical dashboard that is inspired from airplane cockpits and is centered towards the driver. All of the controls are intuitively placed and can be accessed with just a touch of the finger. The asymmetric design is a Honda aesthetic that beautifully combines the functionality loaded with new age gadgetry and the design grandeur of a car that comes with legacy. Each of these are designed with an intent to keep your driving safe and convenient.

Advanced 3-Ring 3D Combimeter

Multifunction Steering Wheel

Rear AC Vent with Charging Ports

LED Map Lamps

Auto AC with Touch Control Panel

Engine Start/Stop & Honda Smart Key System

Driver Seat Height Adjuster