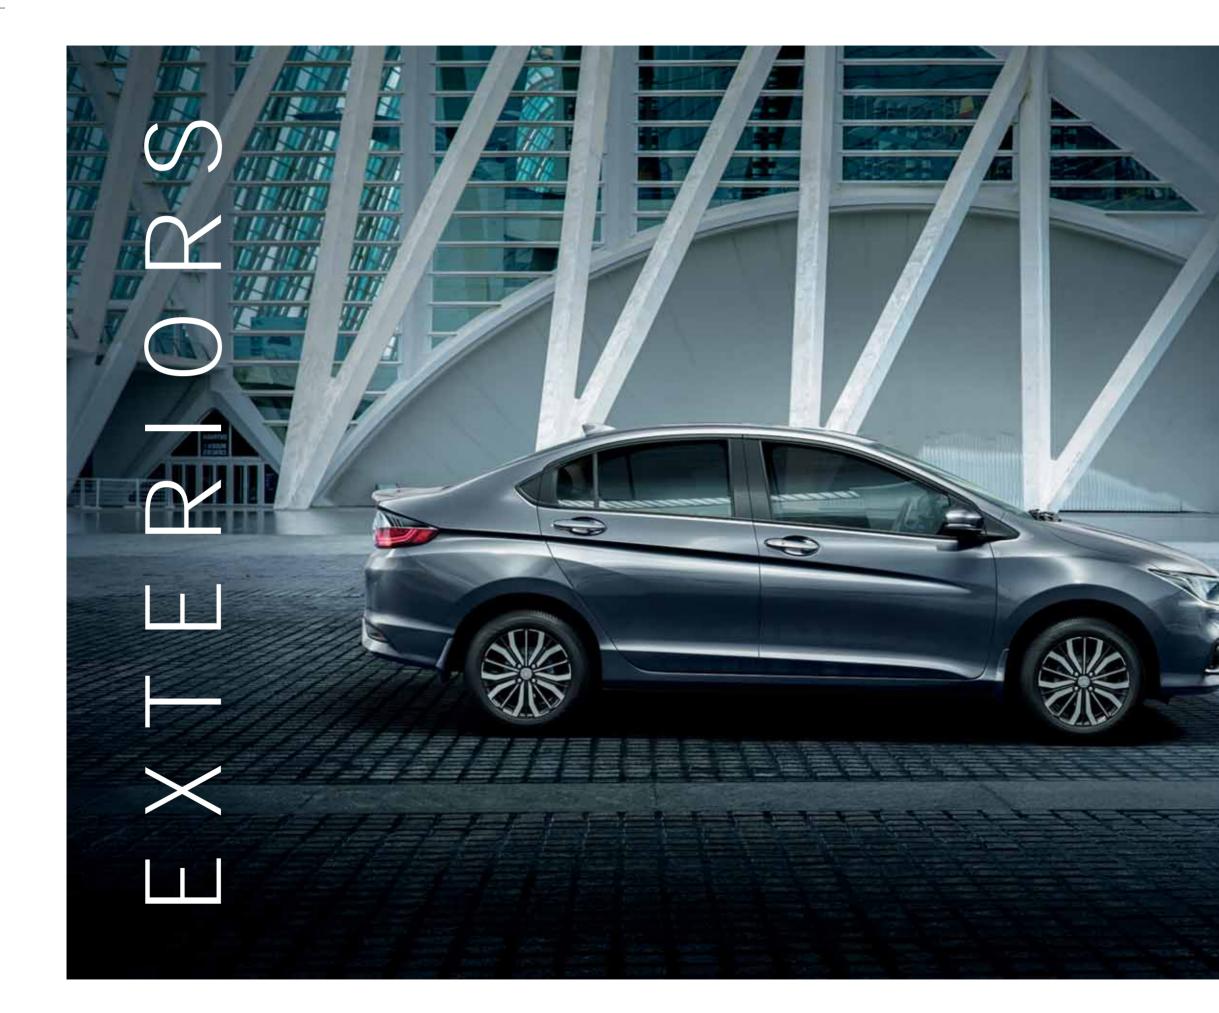

#### S T A T U R E M A D E S T U N N I N G

The classic Honda City contour is unmistakable but the surprises will thrill you too. It is a design vision that echoes the City's blue blooded sedan charm. A look that adds panache and exhilaration to the game. It is an overpowering presence that meets a brand new attitude.

#### THE FACE OF UNQUESTIONED HERITAGE

One look at the new City and you will be convinced about the influence it will have on your social circles. The front fascia comes with a Honeycomb Grille and has curves and sculpted lines that define a bold character. The sheer aristocracy of sedan culture that the City represents, comes thrillingly alive in its features, the exhilarating Sunroof, the elegant Diamond Cut Alloy Wheels, the dashing Auto Folding Door Mirrors and a Shark Fin Antenna. It is an inspired collection of fine points that make an impressive stance on the road.