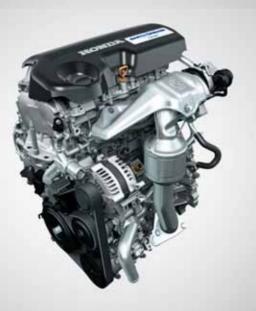

#### **THE 1.5L i-DTEC**

The 1.5L i-DTEC, gives a high mileage of 25.6 km/l and max power of 100 ps. Available in the blazing 6-Speed MT, it's an all aluminium construction that runs on low friction technology and thus, lets you drive with perfect efficiency.