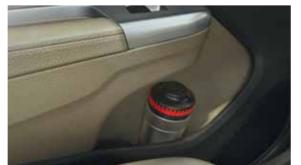

#### **CROSS WORLDS** CONVENIENTLY

Convenience is ingrained in every angle in the new City. As you comfortably settle in, you will find various nooks and corners that tuck in your world along with you. The driver's arm rest opens up to a small storage space. Cup holders are placed in the front and rear, there are pockets nestled into the body for various knick knacks, there is Spaces for bottles and great luggage room in the boot. There's always a utility space that pops up in every side of the new City. The Honda City optimizes space to the hilt. Not only does it maximize room for a settled journey and comfortable drives, it also maximizes storage in the boot. The new City is all set to welcome your world. Cabin space has always been a legacy with the City and this upgrade lives up its lineage every bit.

Glove Box

Illuminated Cargo Room (510 L)

Driver Side Coin Pocket

Rear Armrest Cup Holders

Front Console Cup Holders

Front Centre Armrest with Storage

Front Door Bottle Holder

Rear Door Bottle Holder