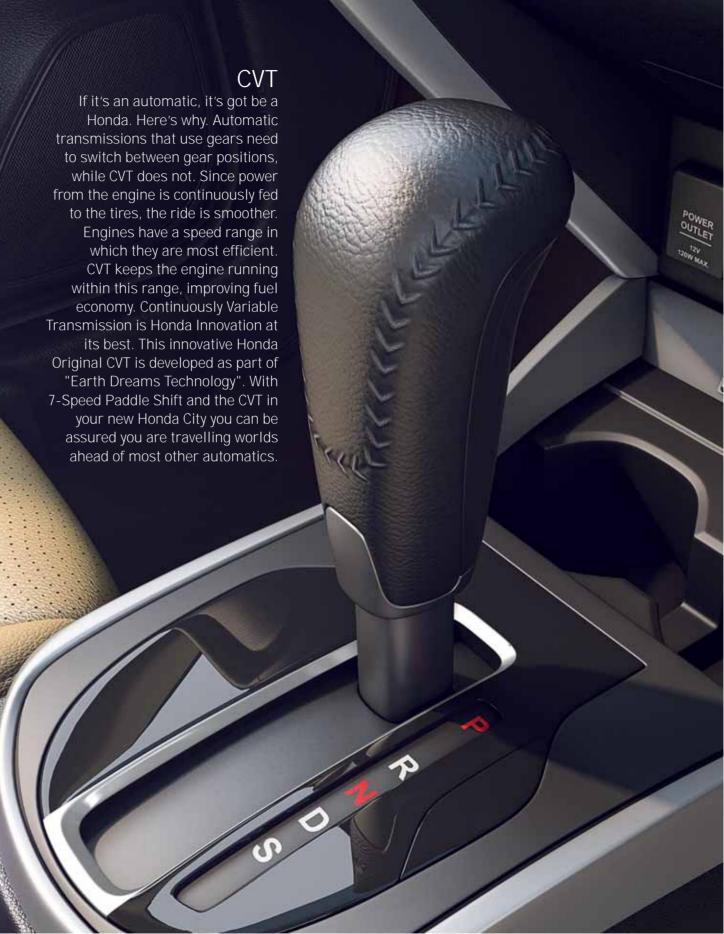

#### **THE 1.5L i-VTEC**

The refined 1.5L i-VTEC petrol engine strikes an immaculate balance by providing an impressive power of 119 ps combined with a mileage of 17.4 km/l in the manual transmission. The new Continuously Variable Transmission (CVT) with torque converter, on the other hand offers first-in-segment 7-Speed Paddle Shift technology with a high fuel efficiency of 18.0 km/l that makes it fun to drive and more efficient than the manual transmission.

🚍 My Storage 🛛 🛱 🗾 🔛 🔛

Media Player (Audio & Video)

to the tires, the ride is smoother. which they are most efficient.