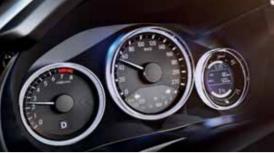

Advanced 3-Ring 3D Combimeter

Multifunction Steering Wheel

Rear AC Vent with Charging Ports

LED Map Lamps

Auto AC with Touch Control Panel

Engine Start/Stop & Honda Smart Key System

Driver Seat Height Adjuster

SV (Over S)

- Automatic AC with Touch Control Panel
- Rear AC Vents
- Shark Fin Antenna
- Cruise Control
- Power Folding Door Mirrors+LED Turn
- Premium Piano Black Dashboard Panel
- Advanced 3-Ring 3D Combimeter
- Eco Assist<sup>™</sup> Ambient Rings
- Automatic Door Locking & Unlocking
- Driver Seat Manual Height Adjuster
- Front & Rear Armrest with Storage
- Steering Audio & Hands-Free Switch
- Inside Door Handles, AC Knobs Chrome
- Trunk Lid Inside Lining Cover