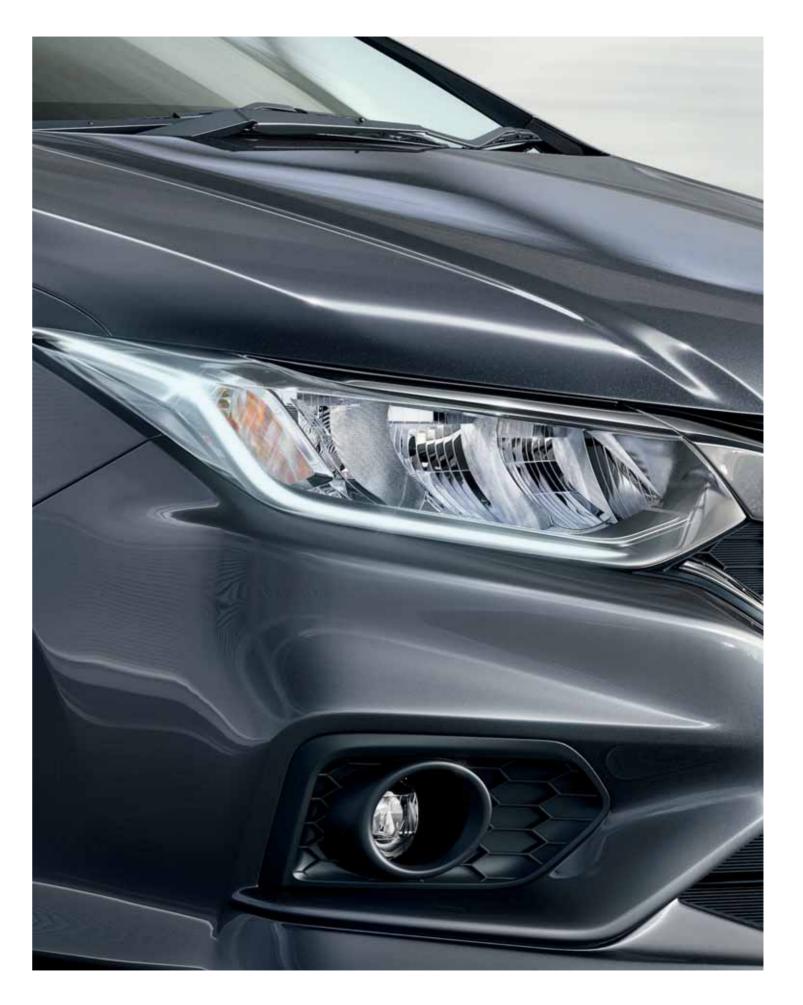

# EYES THAT CAST A SPELL

The new City's sleek LED lights exude a class much above its peers. Sophisticated in design and technically advanced, the LEDs are future forward additions to the classic City silhouette. In fact they also use significantly lower energy. The standard LED DRLs add another dimension of luxurious style. The headlights are designed with innovative and modern styling features that immediately catch the eye. The LED Rear Combi Lamps emit a stronger red luminescence which can be easily noticed from far and spruce up the rear appearance. The Trunklid Spoiler with LED Stop Lamp enhances the illumination in the new City. LED Fog Lights cut through low visibility weather conditions and are a smart addition to the look.

LED Head Lamp with LED DRL

LED Rear Combi Lamp

Trunklid Spoiler with LED Stop Lamp

LED Fog Light