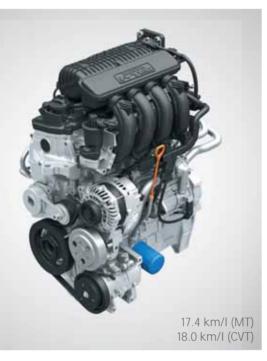

#### **THE 1.5L i-VTEC**

The refined 1.5L i-VTEC petrol engine strikes an immaculate balance by providing an impressive power of 119 ps combined with a mileage of 17.4 km/l in the manual transmission. The new Continuously Variable Transmission (CVT) with torque converter, on the other hand offers first-in-segment 7-Speed Paddle Shift technology with a high fuel efficiency of 18.0 km/l that makes it fun to drive and more efficient than the manual transmission.