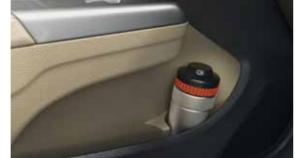

#### **CROSS WORLDS** CONVENIENTLY

Convenience is ingrained in every angle in the new City. As you comfortably settle in, you will find various nooks and corners that tuck in your world along with you. The driver's arm rest opens up to a small storage space. Cup holders are placed in the front and rear, there are pockets nestled into the body for various knick knacks, there is Spaces for bottles and great luggage room in the boot. There's always a utility space that pops up in every side of the new City. The Honda City optimizes space to the hilt. Not only does it maximize room for a settled journey and comfortable drives, it also maximizes storage in the boot. The new City is all set to welcome your world. Cabin space has always been a legacy with the City and this upgrade lives up its lineage every bit.

Glove Box

Illuminated Cargo Room (510 L)

Driver Side Coin Pocket

Rear Armrest Cup Holders

Front Console Cup Holders

Front Centre Armrest with Storage

Front Door Bottle Holder

Rear Door Bottle Holder