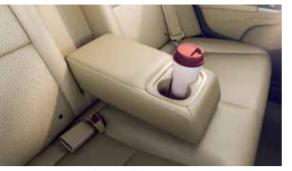

#### **CROSS WORLDS** CONVENIENTLY

Convenience is ingrained in every angle in the new City. As you comfortably settle in, you will find various nooks and corners that tuck in your world along with you. The driver's arm rest opens up to a small storage space. Cup holders are placed in the front and rear, there are pockets nestled into the body for various knick knacks, there is Spaces for bottles and great luggage room in the boot. There's always a utility space that pops up in every side of the new City. The Honda City optimizes space to the hilt. Not only does it maximize room for a settled journey and comfortable drives, it also maximizes storage in the boot. The new City is all set to welcome your world. Cabin space has always been a legacy with the City and this upgrade lives up its lineage every bit.

Glove Box

Illuminated Cargo Room (510 L)

Driver Side Coin Pocket

Rear Armrest Cup Holders

Front Console Cup Holders

Front Centre Armrest with Storage

Front Door Bottle Holder

Rear Door Bottle Holder