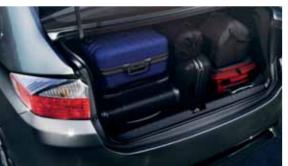

#### **CROSS WORLDS** CONVENIENTLY

Convenience is ingrained in every angle in the new City. As you comfortably settle in, you will find various nooks and corners that tuck in your world along with you. The driver's arm rest opens up to a small storage space. Cup holders are placed in the front and rear, there are pockets nestled into the body for various knick knacks, there is Spaces for bottles and great luggage room in the boot. There's always a utility space that pops up in every side of the new City. The Honda City optimizes space to the hilt. Not only does it maximize room for a settled journey and comfortable drives, it also maximizes storage in the boot. The new City is all set to welcome your world. Cabin space has always been a legacy with the City and this upgrade lives up its lineage every bit.

Glove Box

Illuminated Cargo Room (510 L)

Driver Side Coin Pocket

Rear Armrest Cup Holders

Front Console Cup Holders

Front Centre Armrest with Storage

Front Door Bottle Holder

Rear Door Bottle Holder