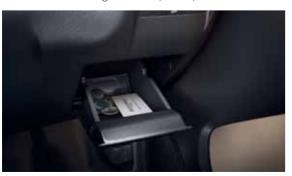

#### **CROSS WORLDS** CONVENIENTLY

Convenience is ingrained in every angle in the new City. As you comfortably settle in, you will find various nooks and corners that tuck in your world along with you. The driver's arm rest opens up to a small storage space. Cup holders are placed in the front and rear, there are pockets nestled into the body for various knick knacks, there is Spaces for bottles and great luggage room in the boot. There's always a utility space that pops up in every side of the new City. The Honda City optimizes space to the hilt. Not only does it maximize room for a settled journey and comfortable drives, it also maximizes storage in the boot. The new City is all set to welcome your world. Cabin space has always been a legacy with the City and this upgrade lives up its lineage every bit.

Glove Box

Illuminated Cargo Room (510 L)

Driver Side Coin Pocket

Rear Armrest Cup Holders

Front Console Cup Holders

Front Centre Armrest with Storage

Front Door Bottle Holder

Rear Door Bottle Holder