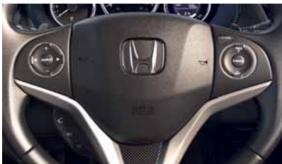

## PILOT NEW WORLDS

Honda pursues an easy-to-see/easy-to-use "Advanced Interface" by adopting advanced technologies. Experience superior ergonomics with the asymmetrical dashboard that is inspired from airplane cockpits and is centered towards the driver. All of the controls are intuitively placed and can be accessed with just a touch of the finger. The asymmetric design is a Honda aesthetic that beautifully combines the functionality loaded with new age gadgetry and the design grandeur of a car that comes with legacy. Each of these are designed with an intent to keep your driving safe and convenient.

Advanced 3-Ring 3D Combimeter

Multifunction Steering Wheel

Rear AC Vent with Charging Ports

LED Map Lamps

Auto AC with Touch Control Panel

Engine Start/Stop & Honda Smart Key System

Driver Seat Height Adjuster