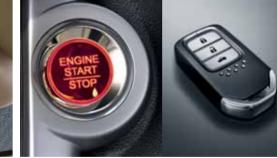

Advanced 3-Ring 3D Combimeter

Multifunction Steering Wheel

Rear AC Vent with Charging Ports

LED Map Lamps

Auto AC with Touch Control Panel

Engine Start/Stop & Honda Smart Key System

Driver Seat Height Adjuster