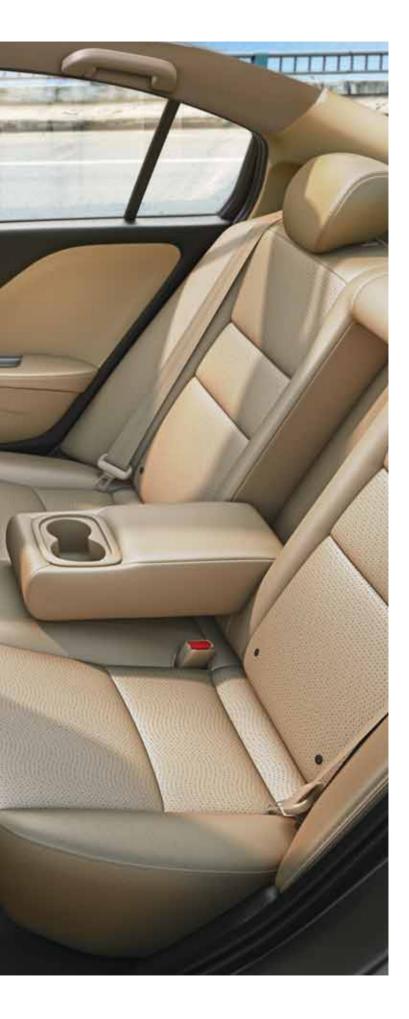

# THE AURA WITHIN

The craftsmanship in the new City creates thoughtful interiors on the Man Maximum, Machine Minimum philosophy. A grand cabin space with ample legroom, rear AC vents, an ergonomically designed cockpit, all come together to make your ride truly classy.

#### **CROSS WORLDS** CONVENIENTLY

Convenience is ingrained in every angle in the new City. As you comfortably settle in, you will find various nooks and corners that tuck in your world along with you. The driver's arm rest opens up to a small storage space. Cup holders are placed in the front and rear, there are pockets nestled into the body for various knick knacks, there is Spaces for bottles and great luggage room in the boot. There's always a utility space that pops up in every side of the new City. The Honda City optimizes space to the hilt. Not only does it maximize room for a settled journey and comfortable drives, it also maximizes storage in the boot. The new City is all set to welcome your world. Cabin space has always been a legacy with the City and this upgrade lives up its lineage every bit.

Glove Box

Illuminated Cargo Room (510 L)

Driver Side Coin Pocket

Rear Armrest Cup Holders

Front Console Cup Holders

Front Centre Armrest with Storage

Front Door Bottle Holder

Rear Door Bottle Holder