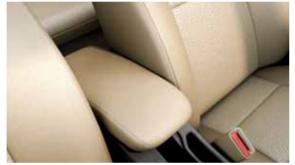

#### **CROSS WORLDS** CONVENIENTLY

Convenience is ingrained in every angle in the new City. As you comfortably settle in, you will find various nooks and corners that tuck in your world along with you. The driver's arm rest opens up to a small storage space. Cup holders are placed in the front and rear, there are pockets nestled into the body for various knick knacks, there is Spaces for bottles and great luggage room in the boot. There's always a utility space that pops up in every side of the new City. The Honda City optimizes space to the hilt. Not only does it maximize room for a settled journey and comfortable drives, it also maximizes storage in the boot. The new City is all set to welcome your world. Cabin space has always been a legacy with the City and this upgrade lives up its lineage every bit.

Glove Box

Illuminated Cargo Room (510 L)

Driver Side Coin Pocket

Rear Armrest Cup Holders

Front Console Cup Holders

Front Centre Armrest with Storage

Front Door Bottle Holder

Rear Door Bottle Holder