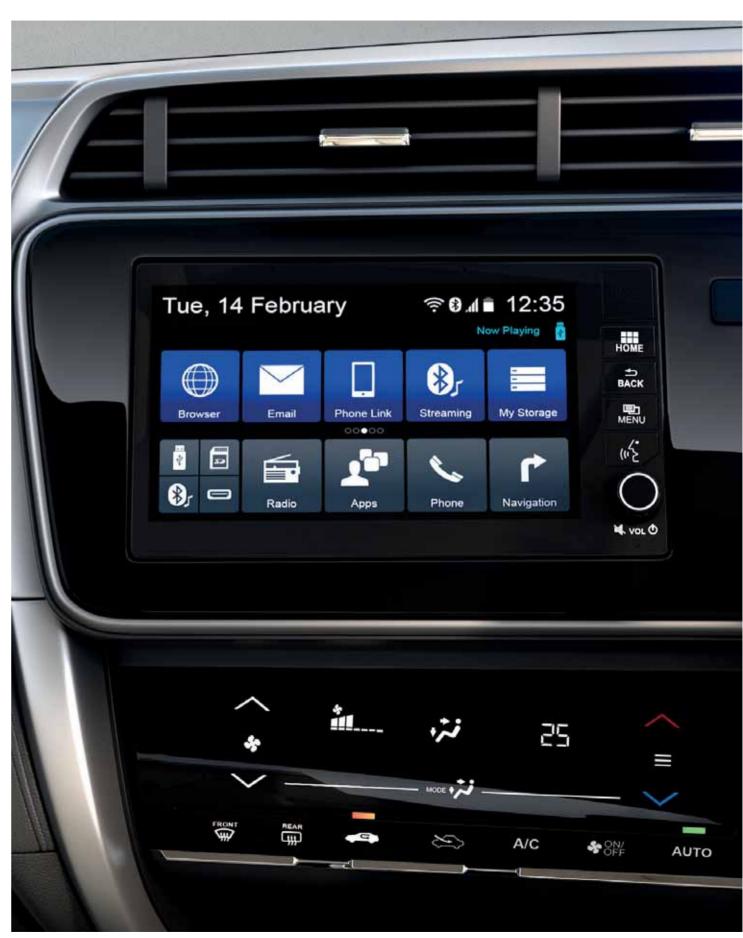

#### A WORLD, SOCIAL AND CONNECTED

The all new Honda DIGIPAD is designed to be a game changer. It is innovation at its most entertaining and information in its most smart and connected avatar. This revolutionary screen is here to keep occupants connected to their music, their social networks and their smartphone-enabled digital lifestyle through intuitive and easy-to-use controls while minimizing driving distraction. The audio visual experience in the all new DIGIPAD is equipped to be the best. The Honda DIGIPAD audio and digital experience is significantly enhanced to sync with the latest smartphone & is equipped to connect with your world in a swipe, tap or pinch. Once connected, maps and routes are available at the flick of your finger and at a place that makes navigation and driving a seamless exercise. MirrorLink<sup>™</sup> lets you connect and access your smartphone features. Voice command recognition is of great use when your hands are engaged and undivided attention to the road is required. Bluetooth telephonic conversation makes phone calls easier during commutes and journeys.

essentially all entertainment is also accessible at in sync and play out loud on every drive.

Digital FM/AM radio, music, images, videos and hand. The playlists on your phone can now run

Wi-Fi Support for Internet\*