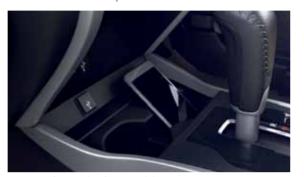

#### **CROSS WORLDS** CONVENIENTLY

Convenience is ingrained in every angle in the new City. As you comfortably settle in, you will find various nooks and corners that tuck in your world along with you. The driver's arm rest opens up to a small storage space. Cup holders are placed in the front and rear, there are pockets nestled into the body for various knick knacks, there is Spaces for bottles and great luggage room in the boot. There's always a utility space that pops up in every side of the new City. The Honda City optimizes space to the hilt. Not only does it maximize room for a settled journey and comfortable drives, it also maximizes storage in the boot. The new City is all set to welcome your world. Cabin space has always been a legacy with the City and this upgrade lives up its lineage every bit.

Glove Box

Illuminated Cargo Room (510 L)

Driver Side Coin Pocket

Rear Armrest Cup Holders

Front Console Cup Holders

Front Centre Armrest with Storage

Front Door Bottle Holder

Rear Door Bottle Holder